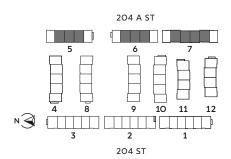

Е

## 4 BEDROOM 3.5 BATHROOMS 1,805 SF INTERIOR | 46 SF EXTERIOR





LOWER FLOOR

MAIN FLOOR

UPPER FLOOR



In our continuing effort to improve and maintain the high standard of The Gradience development, the developer reserves the right to modify or change plans, specifications, features and prices without notice. Materials may be substituted with equivalent or better at the developer's sole discretion. All dimensions and sizes are approximate and are based on architectural measurements. As reverse, flipped, and/or mirrored plans occur throughout the development, please see architectural plans for the exact unit layout if material to your decision to purchase. Renderings are an artist's conception and are intended as a general reference only. Please ask one of our sales staff to reference the most recent set of architectural construction drawings for