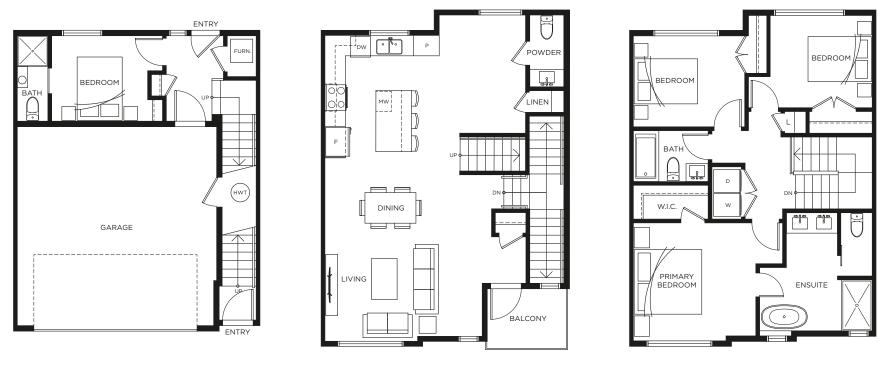

## 4 BEDROOM 3.5 BATHROOMS 1,805 SF INTERIOR | 46 SF EXTERIOR

LOWER FLOOR

MAIN FLOOR

UPPER FLOOR

In our continuing effort to improve and maintain the high standard of The Gradience development, the developer reserves the right to modify or change plans, specifications, features and prices without notice. Materials may be substituted with equivalent or better at the developer's sole discretion. All dimensions and sizes are approximate and are based on architectural measurements. As reverse, flipped, and/or mirrored plans occur throughout the development, please see architectural plans for the exact unit layout if material to your decision to purchase. Renderings are an artist's conception and are intended as a general reference only. Please ask one of our sales staff to reference the most recent set of architectural construction drawings for dimensions and other details. Please refer to the disclosure statement for specific offering details. E.&O.E. Sales and Marketing provided by Prima Marketing (604) 629-4926 primamarketing.