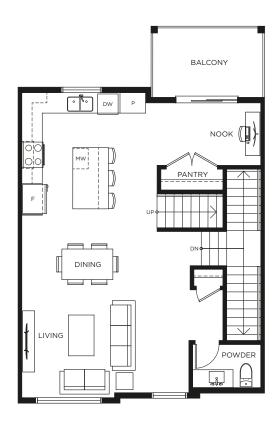

$\bigcup$ 

4 BEDROOM 3.5 BATHROOMS

1,805 SF INTERIOR | 73 SF EXTERIOR

LOWER FLOOR MAIN FLOOR UPPER FLOOR

In our continuing effort to improve and maintain the high standard of The Gradience development, the developer reserves the right to modify or change plans, specifications, features and prices without notice. Materials may be substituted with equivalent or better at the developer's sole discretion. All dimensions and sizes are approximate and are based on architectural measurements. As reverse, flipped, and/or mirrored plans occur throughout the development, please see architectural plans for the exact unit layout if material to your decision to purchase. Renderings are an artist's conception and are intended as a general reference only. Please ask one of our sales staff to reference the most recent set of architectural construction drawings for dimensions and other details. Please refer to the disclosure statement for specific offering details. E.&O.E. Sales and Marketing provided by Prima Marketing (604) 629-4926 primamarketing.ca