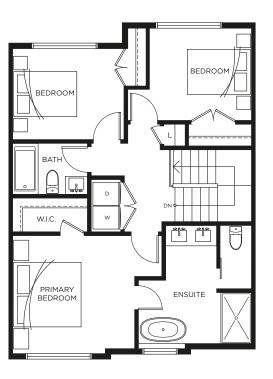

$\bigcup$ 

4 BEDROOM 3.5 BATHROOMS

1,805 SF INTERIOR | 73 SF EXTERIOR

LOWER FLOOR MAIN FLOOR UPPER FLOOR

In our continuing effort to improve and maintain the high standard of The Gradience development, the developer reserves the right to modify or change plans, specifications, features and prices without notice. Materials may be substituted with equivalent or better at the developer's sole discretion. All dimensions and sizes are approximate and are based on architectural measurements. As reverse, flipped, and/or mirrored plans occur throughout the development, please see architectural plans for the exact unit layout if material to your decision to purchase. Renderings are an artist's conception and are intended as a general reference only. Please ask one of our sales staff to reference the most recent set of architectural construction drawings for dimensions and other details. Please refer to the disclosure statement for specific offering details. E.&O.E. Sales and Marketing provided by Prima Marketing (604) 629-4926 primamarketing.ca