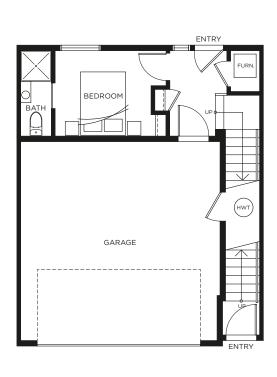

$\bigcup$ 

4 BEDROOM 3.5 BATHROOMS

1,805 SF INTERIOR | 73 SF EXTERIOR

LOWER FLOOR MAIN FLOOR UPPER FLOOR

In our continuing effort to improve and maintain the high standard of The Gradience development, the developer reserves the right to modify or change plans, specifications, features and prices without notice. Materials may be substituted with equivalent or better at the developer's sole discretion. All dimensions and sizes are approximate and are based on architectural measurements. As reverse, flipped, and/or mirrored plans occur throughout the development, please see architectural plans for the exact unit layout if material to your decision to purchase. Renderings are an artist's conception and are intended as a general reference only. Please ask one of our sales staff to reference the most recent set of architectural construction drawings for dimensions and other details. Please refer to the disclosure statement for specific offering details. E.&O.E. Sales and Marketing provided by Prima Marketing (604) 629-4926 primamarketing.ca