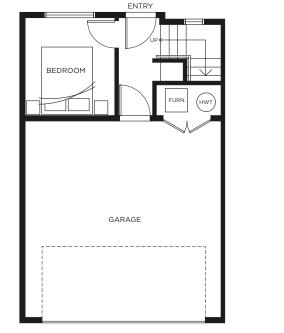

## 4 BEDROOM 2.5 BATHROOMS 1,426 SF INTERIOR | 38 SF EXTERIOR

LOWER FLOOR

MAIN FLOOR

UPPER FLOOR

In our continuing effort to improve and maintain the high standard of The Gradience development, the developer reserves the right to modify or change plans, specifications, features and prices without notice. Materials may be substituted with equivalent or better at the developer's sole discretion. All dimensions and sizes are approximate and are based on architectural measurements. As reverse, flipped, and/or mirrored plans occur throughout the development, please see architectural plans for the exact unit layout if material to your decision to purchase. Renderings are an artist's conception and are intended as a general reference only. Please ask one of our sales staff to reference the most recent set of architectural construction drawings for dimensions and other details. Please refer to the disclosure statement for specific offering details. E.&O.E. Sales and Marketing provided by Prima Marketing (604) 629-4926 **primamarketing.ca** 