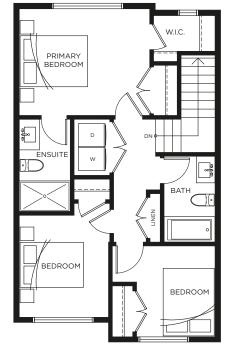

## 4 BEDROOM 2.5 BATHROOMS 1,426 SF INTERIOR | 38 SF EXTERIOR

LOWER FLOOR

MAIN FLOOR

UPPER FLOOR

In our continuing effort to improve and maintain the high standard of The Gradience development, the developer reserves the right to modify or change plans, specifications, features and prices without notice. Materials may be substituted with equivalent or better at the developer's sole discretion. All dimensions and sizes are approximate and are based on architectural measurements. As reverse, flipped, and/or mirrored plans occur throughout the development, please see architectural plans for the exact unit layout if material to your decision to purchase. Renderings are an artist's conception and are intended as a general reference only. Please ask one of our sales staff to reference the most recent set of architectural construction drawings for dimensions and other details. Please refer to the disclosure statement for specific offering details. E.&O.E. Sales and Marketing provided by Prima Marketing (604) 629-4926 **primamarketing.ca** 