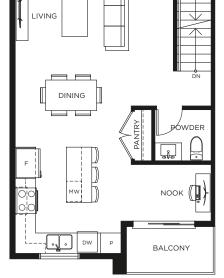

## 4 BEDROOM 2.5 BATHROOMS 1,426 SF INTERIOR | 38 SF EXTERIOR

LOWER FLOOR

MAIN FLOOR

UPPER FLOOR

In our continuing effort to improve and maintain the high standard of The Gradience development, the developer reserves the right to modify or change plans, specifications, features and prices without notice. Materials may be substituted with equivalent or better at the developer's sole discretion. All dimensions and sizes are approximate and are based on architectural measurements. As reverse, flipped, and/or mirrored plans occur throughout the development, please see architectural plans for the exact unit layout if material to your decision to purchase. Renderings are an artist's conception and are intended as a general reference only. Please ask one of our sales staff to reference the most recent set of architectural construction drawings for dimensions and other details. Please refer to the disclosure statement for specific offering details. E.&O.E. Sales and Marketing provided by Prima Marketing (604) 629-4926 **primamarketing.ca** 